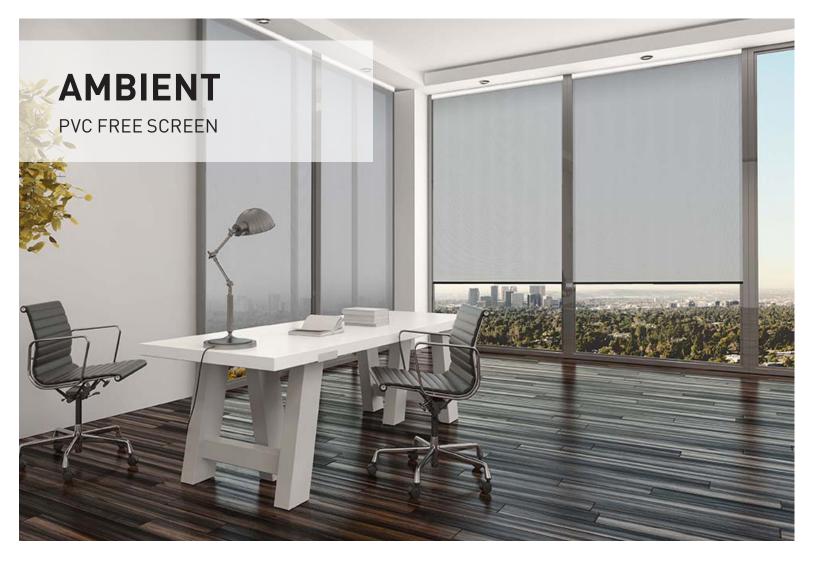

## **Ambient**

Ambient, the newest addition to the Rollease Acmeda fabric offering is a PVC-free roller shade fabric.

Ambient is designed to minimize the effect of the sun, similar to that of a traditional screen minus the PVC.

- Attractively priced
- 6 popular colors offered in 5% openness
- Formaldehyde and PVC-Free
- Flame Retardant

| Specifications          |                           |
|-------------------------|---------------------------|
| Composition             | 100% Polyester            |
| Weight                  | 9.38oz/y2 (318/m2)        |
| Thickness               | 0.02" (0.50mm)            |
| Width                   | 118" (3m)                 |
| Average roll length     | 27yd (25m)                |
| Fire Classification     | NFPA 701, CA Title 19     |
| Environmental standards | Formaldehyde and PVC free |