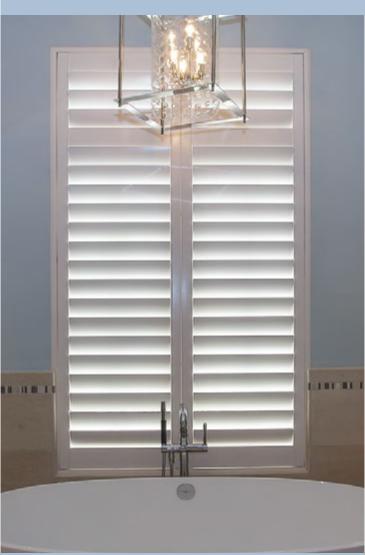

## a lifetime choice

beauty quality value

defining window elegance

With Broadleaf<sup>™</sup>, elegance is by design. When technology and engineering meet in perfect harmony great products are produced. Broadleaf™ is constructed to last a lifetime; it will not chip, crack, warp or split. Broadleaf™ shutters are moisture resistant, antimicrobial, impervious to insects, and fire retardant. Finally, Broadleaf™ shutters insulating properties helps you save energy. Thank you for selecting Broadleaf™ shutters as a part of your home.

## exceptional value

appearance

classic lasting beauty

lifetime investment