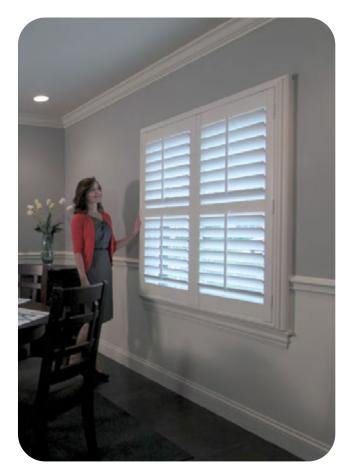

## a lifetime choice

beauty quality value

defining window elegance

With Broadleaf<sup>™</sup>, elegance is by design. When technology and engineering meet in perfect harmony great products are produced. Broadleaf™ is constructed to last a lifetime; it will not chip, crack, warp or split. Broadleaf™ shutters are moisture resistant, antimicrobial, impervious to insects, and fire retardant. Finally, Broadleaf™ shutters insulating properties helps you save energy. Thank you for selecting Broadleaf™ shutters as a part of your home.

## exceptional value

appearance

classic lasting beauty

lifetime investment