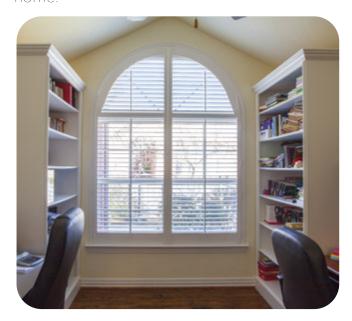

\*Custom Paint

Louver Sizes

2 1/2" 3 1/2" 4 1/2"

Single Panel Spec

Max Panel Width 36"

Min Panel Width 8"

Max Panel Height 120" 74" Max w/o Divider Rail Min Panel Height 10"

Specialty Shapes-Yes