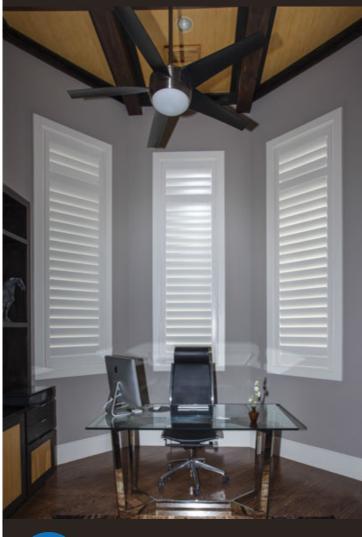

## beauty quality value

defining window elegance

With Chelsea™, you are getting the classic beauty of wood. Chelsea™ wood shutters offers the highest quality, beauty, and elegance to any room in your home. Complementing any decor from traditional, classic, or contemporary Chelsea™ shutters provides light control, energy efficiency, and durability. Choose from a large selection of paints or stains and cover any window of any shape and size. Chelsea™ wood shutters will help increase the resale value of your home along with insulating better than any other window treatment. Functionality and grace comes immediately to mind when you have Chelsea™ shutters. Thank you for selecting Chelsea™ shutters as a part of your home.