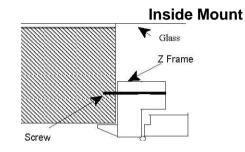

## **2 Mounting Options**

- (1) Before placing the shutter in the window, Assemble Frame, Predrill 4 installation holes 4" from the top and bottom corners of hinged frame legs.
- (2) Position frame around windows top corner, then drill screw at top hole of hinged frame. (Note that the base of the bottom hinge is closest to frame corner.)
- (3) Level frame and attach screw at top right hole of hinged frame.
- (4) Hang panels on frame using top and bottom hinges as guide posts.
- (5) Close panels and align by moving bottom frame left and right.
- (6) Once panels align, hold bottom frame in place, open panels and gently drive screws through center bottom of frame. Do not over tighten. Attach remaining screws through each vertical frame leg corner joint, 1" from corners. On window wider than 4", attach center screw through the top frame. Now attach magnets.