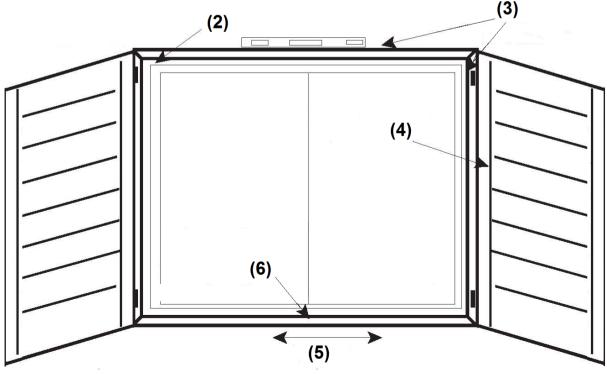

## **2 Mounting Options**

- (1) Before placing the shutter in the window, Assemble Frame, Predrill 4 installation holes 4" from the top and bottom corners of hinged frame legs.
- (2) Position frame around windows top corner, then drill screw at top hole of hinged frame. (Note that the base of the bottom hinge is closest to frame corner.)
- (3) Level frame and attach screw at top right hole of hinged frame.
- (4) Hang panels on frame using top and bottom hinges as guide posts.
- (5) Close panels and align by moving bottom frame left and right.
- (6) Once panels align, hold bottom frame in place, open panels and gently drive screws through center bottom of frame. Do not over tighten. Attach remaining screws through each vertical frame leg corner joint, 1" from corners. On window wider than 4", attach center screw through the top frame. Now attach magnets.