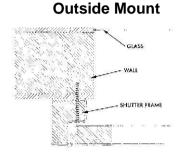

## **2 Mounting Options**

- (1) Before placing the shutter in the window, Assemble Frame, Predrill 4 installation holes 4" from the top and bottom corners of hinged frame legs.
- (2) Position frame around windows top corner, then drill screw at top hole of hinged frame. (Note that the base of the bottom hinge is closest to frame corner.)
- (3) Level frame and attach screw at top right hole of hinged frame.
- (4) Hang panels on frame using top and bottom hinges as guide posts.
- (5) Close panels and align by moving bottom frame left and right.
- (6) Once panels align, hold bottom frame in place, open panels and gently drive screws through center bottom of frame. Do not over tighten. Attach remaining screws through each vertical frame leg corner joint, 1" from corners. On window wider than 4", attach center screw through the top frame. Now attach magnets.